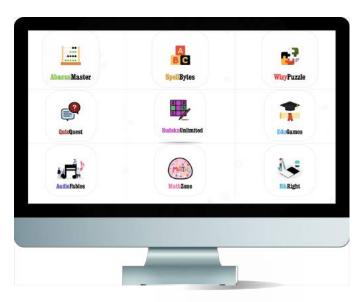

#### INTERACTIVE LEARNING PORTAL

Now with enhanced tools & features...

WIZYCOM AFTER-SCHOOL LEARNING PORTAL

Puzzles, Sudoku, H&Right etc.

After-School modules like Spelling bee,